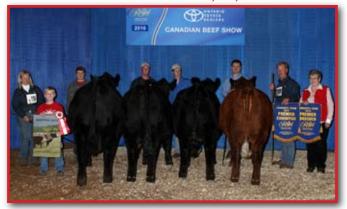

Its been a gratifying year at IRCC as we also captured our 4th straight Premier Breeder banner as well as the Premier Exhibitor in Toronto. We look forward to next year as we'll calve 50 Simmentals continuing our quest to supply the best Simmental genetics to the beef industry. Enjoy this year's Christmas Wish book and feel free to call for more info or drop in for a cup of Christmas Cheer.

### IRCC Well Built 902W

2010 Royal Res Jr Champion & \$1000 Beachburg Supreme sold to Koyle Farms

## IRCC Whisper 909W

2009 Royal Futurity Champ-2010 Class Winner & YF Res Champ sold to Black River *IRCC Whip Cream 941W* 

Supreme Female Fenelon Falls Fair sold to John Robinson