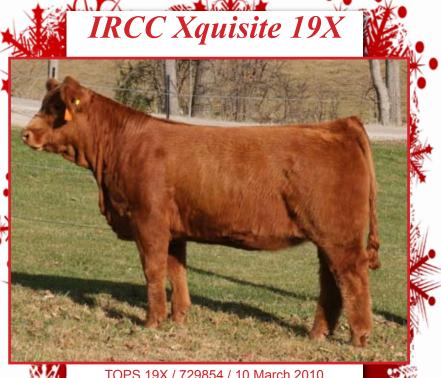

**Protege - 2004 RAWF Res Grand Champion** 

TOPS 19X / 729854 / 10 March 2010 Polled / Red / Purebred

CNS DREAM ON L186 **EPDs** Sire: IRCC TOHON 716T BW 2.5 **INDIAN-RIVER MYSTERY** WW 40 JDJ NOVA 014J YW 66 Dam: INDIAN RIVER ROMANCE MM 7.3 INDIAN-RIVER MYSTIQUE

This is serious smoke in a complete package out of a family with winning traditions. Just a March baby she was described as fancy and correct just like her dam was the year before she won the same show. Extremely well made she is Xquisite and her best is yet to come.