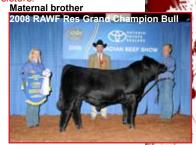

- Jeannot Luckenuik high indexing and high selling Simmental bull in Quebec test station with a Sandman son he purchased as a calf.
- Dan & Janet Munro have celebrated numerous wins all year with IRCC Whisper and CAS Hug n Kisses.
- Koyle Farms recent purchase brought them glory as IRCC Well Built was slapped Reserve Junior Champion at the Toronto Royal.
- Glen Darling topped the county stocker sale with calves out of IRCC Storm.
- Kalie Dufault continues to create excitement with IRCC Truffles as her daughter won the 2010 Royal TD Junior Simmental Show.
- Roger Maloney pulled IRCC Winchester in late July and proved breeding bulls can also be show bulls when he was slapped RAWF Reserve Champion Bull