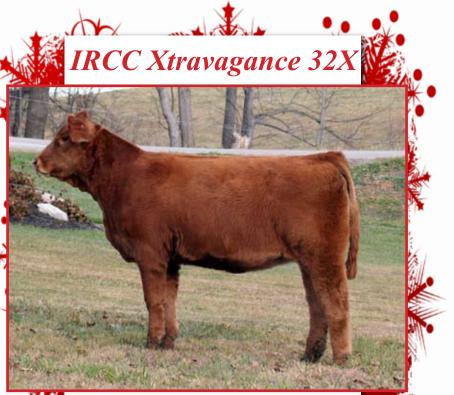

### TOPS 32X / 732277 / 10 May 2010 Polled / Red / Purebred

CNS DREAM ON L186
Sire: IRCC TOHON 716T

INDIAN-RIVER MYSTERY

FVFR RED SKY 40L

Dam: INDIAN RIVER SHANIA
INDIAN RIVER KNOCK OUT

Major league contender here with siblings that can easily back up that statement. Check the photos of the 3/4 sibs that include a Royal Champion brother and knockout sister. Much like Whip Cream, I defy you to find one that has the class and "Look" of these two sisters.