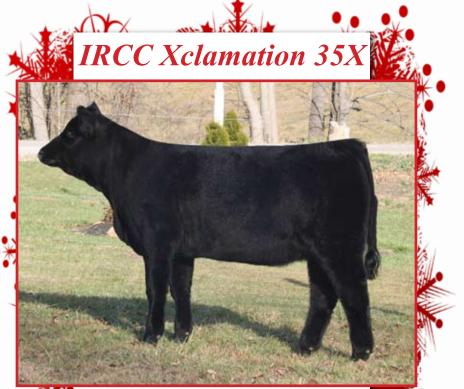

### TOPS 35X / 732278 / 1 June 2010 Polled / Black / Purebred

CNS DREAM ON L186 **EPDs** Sire: INDIAN RIVER SANDMAN BW -0.2 **INDIAN RIVER PRISTINE** 

WW 29 YW 51 MM 8.0

**FVFR RED SKY 40L** Dam: IRCC TIGRESS 717T INDIAN RIVER PIN UP

You may wonder why have a June heifer? Why not when she's this cool? Adjust your sights on a young one here that ranks high on the list for greatness. Angular, wide based, sound and oh so sexy, this one is built to compete. She'll most often enter the ring first as the youngest one next season expect her to be the first one to lead the class out