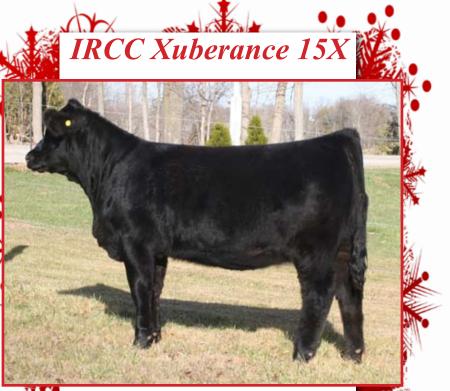

### TOPS 35X / 732278 / 1 June 2010 Polled / Black / Purebred

CNS DREAM ON L186 **EPDs** Sire: INDIAN RIVER SANDMAN BW -0.2 **INDIAN RIVER PRISTINE** 

WW 29 YW 51 MM 8.0

**FVFR RED SKY 40L** Dam: IRCC TIGRESS 717T INDIAN RIVER PIN UP

You may wonder why have a June heifer? Why not when she's this cool? Adjust your sights on a young one here that ranks high on the list for greatness. Angular, wide based, sound and oh so sexy, this one is built to compete. She'll most often enter the ring first as the youngest one next season expect her to be the first one to lead the class out