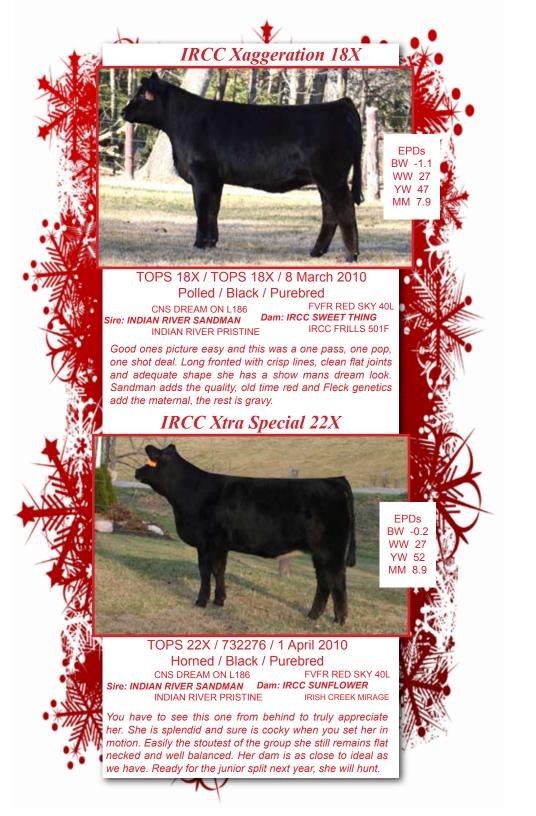

### TOPS 35X / 732278 / 1 June 2010 Polled / Black / Purebred

CNS DREAM ON L186 **EPDs** Sire: INDIAN RIVER SANDMAN BW -0.2 **INDIAN RIVER PRISTINE** 

WW 29 YW 51 MM 8.0

**FVFR RED SKY 40L** Dam: IRCC TIGRESS 717T INDIAN RIVER PIN UP

You may wonder why have a June heifer? Why not when she's this cool? Adjust your sights on a young one here that ranks high on the list for greatness. Angular, wide based, sound and oh so sexy, this one is built to compete. She'll most often enter the ring first as the youngest one next season expect her to be the first one to lead the class out

### TOPS 32X / 732277 / 10 May 2010 Polled / Red / Purebred

CNS DREAM ON L186
Sire: IRCC TOHON 716T

INDIAN-RIVER MYSTERY

FVFR RED SKY 40L

Dam: INDIAN RIVER SHANIA
INDIAN RIVER KNOCK OUT

Major league contender here with siblings that can easily back up that statement. Check the photos of the 3/4 sibs that include a Royal Champion brother and knockout sister. Much like Whip Cream, I defy you to find one that has the class and "Look" of these two sisters.