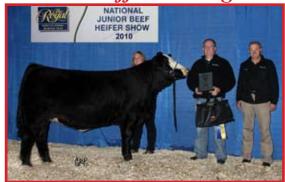

eedy head she is also out of the best cow ever to grace our pastures. Recently slapped Futurity Champion at the 2010 Royal she is already following in her dam's footsteps.





# IRCC Xena 16X



#### TOPS 16X / 732274 / 4 March 2010 Polled / Red / Purebred

STF MONTANA BLACK KF25 Sire: STF STARQUEST N114 STF LEONA L260

EPDs BW 1.8 WW 21 YW 46

FVFR RED SKY 40L Dam: IRCC TICKLE 722T

MM 6.4

INDIAN RIVER PROMISES

A younger heifer here with the bonus of a milky Red Sky dam. She's a looser hided heifer with ample dimension and a pleasing profile. Sound from the ground up this package is built for productivity and longevity.



Simmental & Hereford 2010 Premier Breeder

# CAS Hug n Kisses



2010 Royal Reserve Champion Female Future donor owned with Black River

# IRCC Truffles - Daughter



2010 Royal Jr. Show Champion Simmental Congrats to Kalie Dufault

### **IRCC Junior Incentive Program**

Win Cash and Credit showing a heifer from IRCC Show a IRCC heifer at the RAWF Jr 4-H Show or the CWA Junior Extreme

Class Winner \$100 cash & \$100 credit
Champion Simmental Heifer \$200 cash & \$200 credit
Reserve Champion Heifer \$150 cash & \$150 credit

Show a IRCC heifer at the YCS National or Trillium Classic

Class Winner \$100 cash & \$100 credit
Divisional Champion \$150 cash & \$150 credit
Reserve Divisional Champion \$125 cash & \$125 credit
Champion Simmental Heifer \$250 cash & \$250 credit
Reserve Champion Heifer \$200 cash & \$200 credit
Junior Incentive Program

\* One award per Heifer!



### IRCC Well Built 902W



2010 Royal Res Jr Champion & \$1000 Beachburg Supre