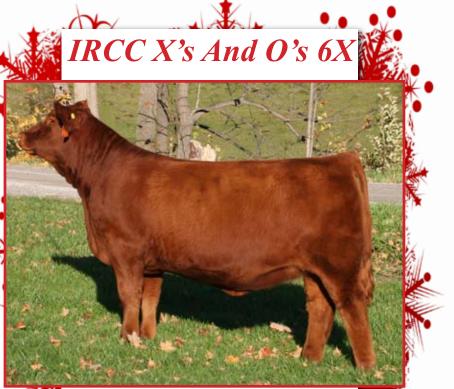

### TOPS 6X / 728788 / 18 January 2010 Polled / Red / Purebred

**CNS DREAM ON L186 FPDs** Sire: RED BARON HR P101 BW 1.0 HS REFLECTIONS J34 WW 43 YW 70 **CNS DREAM ON L186** 

MM 4.4 Dam: IRCC TRUE LOVE 705T **INDIAN RIVER ROMANCE** 

This is a prime example of a cow family that just flat works. The pictures tell the story best showing consistent production of the highest quality. Admired all year 6X won Red Ribbons at Schomberg, Brooklin, Millbrook, Peterborough, Beachburg, Fenelon Falls, Port Perry and a blue one in Toronto. Extra softness, body and maternal power in this special lot.