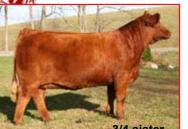

### TOPS 32X / 732277 / 10 May 2010 Polled / Red / Purebred

CNS DREAM ON L186
Sire: IRCC TOHON 716T

INDIAN-RIVER MYSTERY

FVFR RED SKY 40L

Dam: INDIAN RIVER SHANIA
INDIAN RIVER KNOCK OUT

Major league contender here with siblings that can easily back up that statement. Check the photos of the 3/4 sibs that include a Royal Champion brother and knockout sister. Much like Whip Cream, I defy you to find one that has the class and "Look" of these two sisters.