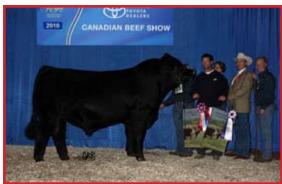

### IRCC Well Built 902W

2010 Royal Res Jr Champion & \$1000 Beachburg Supreme sold to Koyle Farms