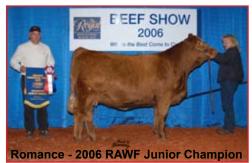

**Protege - 2004 RAWF Res Grand Champion** 

TOPS 19X / 729854 / 10 March 2010 Polled / Red / Purebred

CNS DREAM ON L186 **EPDs** Sire: IRCC TOHON 716T BW 2.5 **INDIAN-RIVER MYSTERY** WW 40 JDJ NOVA 014J YW 66 Dam: INDIAN RIVER ROMANCE MM 7.3 INDIAN-RIVER MYSTIQUE

This is serious smoke in a complete package out of a family with winning traditions. Just a March baby she was described as fancy and correct just like her dam was the year before she won the same show. Extremely well made she is Xquisite and her best is yet to come.