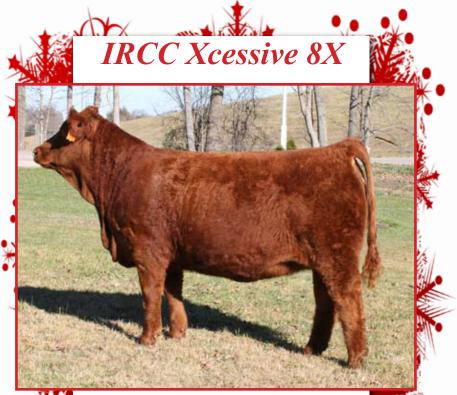

TOPS 8X / 732273 / 1 February 2010 Polled / Red / Purebred

**NICHOLS BLK DESTINY G151** Sire: CNS DREAM ON L186

**CNS SHEEZA DREAM K107W** 

BW 2.4 WW 41

JDJ NOVA 014J

YW 67 MM 6.8

**EPDs** 

Dam: INDIAN-RIVER MONA 203M DEK POLLEDQUASAR'SLADY37A

A full red sister to U Go Girl and the power heifer. This heifer is big time: Big bodied, big footed, big ended, big boned and big haired. If you need a herdbull mother from proven high quality genetics ponder the opportunities available here.